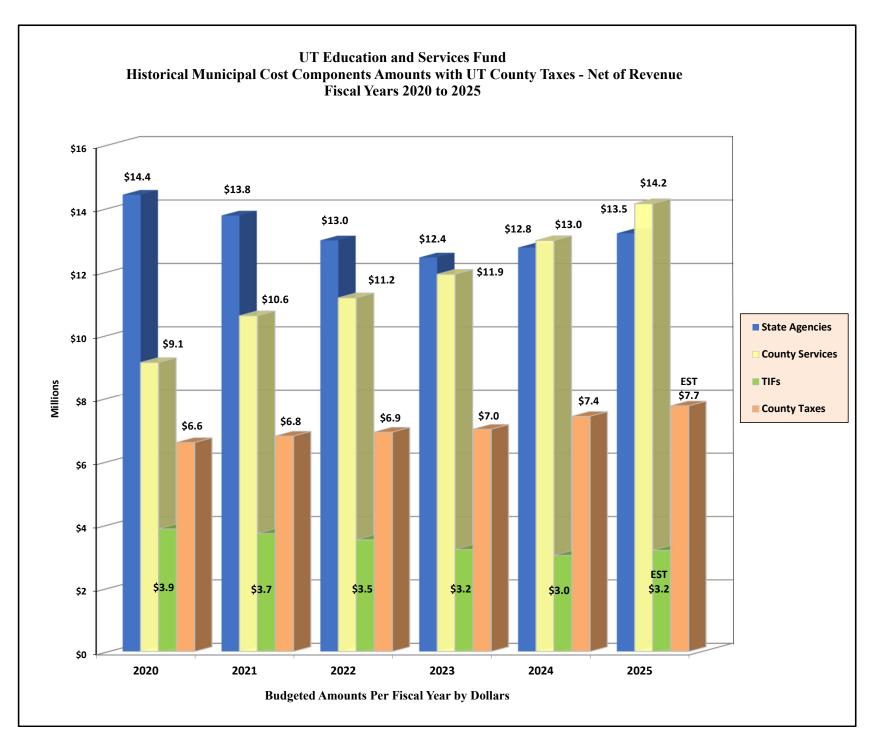

#### MUNICIPAL COST COMPONENTS BUDGETS BEFORE COUNTY TAXES AND OVERLAY

Six Year Comparison Ended June 30, 2025

|                                                    | 2020          | 2021          | % Increase<br>(-)Decrease | 2022          | % Increase<br>(-)Decrease | 2023          | % Increase<br>(-)Decrease | 2024          | % Increase<br>(-)Decrease | 2025          | % Increase<br>(-)Decrease |
|----------------------------------------------------|---------------|---------------|---------------------------|---------------|---------------------------|---------------|---------------------------|---------------|---------------------------|---------------|---------------------------|
| State Agencies                                     | 2020          | 2021          | (-)Decrease               | 2022          | (-)Decrease               | 2023          | (-)Decrease               | 2024          | (-)Decrease               | 2023          | (-)Decrease               |
| Fiscal Administrator                               | \$ 243,730    | \$ 245,718    | 0.8                       | \$ 268,965    | 9.5                       | \$ 272,457    | 1.3                       | \$ 280,153    | 2.8                       | \$ 284,273    | 1.5                       |
| Education                                          | 12,851,922    | 12,923,626    | 0.6                       | 12,997,237    | 0.6                       | 12,962,563    | (0.3)                     | 14,103,141    | 8.8                       | 15,658,904    | 11.0                      |
| Forest Fire Protection                             | 150,000       | 150,000       | -                         | 150,000       | -                         | 150,000       | -                         | 130,000       | (13.3)                    | 120,000       | (7.7)                     |
| DHHS - General Assistance                          | 65,000        | 65,000        | -                         | 65,000        | -                         | 60,000        | (7.7)                     | 60,000        | -                         | 55,000        | (8.3)                     |
| Maine Revenue Service                              | 1,470,866     | 1,175,334     | (20.1)                    | 1,226,503     | 4.4                       | 1,224,615     | (0.2)                     | 1,269,048     | 3.6                       | 1,430,283     | 12.7                      |
| LUPC - Operations                                  | 588,000       | 599,144       | 1.9                       | 608,825       | 1.6                       | 616,833       | 1.3                       | 643,573       | 4.3                       | 727,923       | 13.1                      |
| Subtotal of State Agency                           | 15,369,518    | 15,158,822    | (1.4)                     | 15,316,530    | 1.0                       | 15,286,468    | (0.2)                     | 16,485,915    | 7.8                       | 18,276,383    | 10.9                      |
| Less Deductions                                    |               |               |                           |               |                           |               |                           |               |                           |               |                           |
| General                                            | (560,000)     | (929,663)     | 66.0                      | (1,870,401)   | 101.2                     | (2,381,872)   | 27.3                      | (3,257,813)   | 36.8                      | (4,559,159)   | 39.9                      |
| Educational                                        | (385,000)     | (460,000)     | 19.5                      | (460,000)     | -                         | (460,000)     | -                         | (470,000)     | 2.2                       | (510,000)     | 8.5                       |
| Total State Agencies                               | 14,424,518    | 13,769,159    | (4.5)                     | 12,986,129    | (5.7)                     | 12,444,596    | (4.2)                     | 12,758,102    | 2.5                       | 13,207,224    | 3.5                       |
| County Services                                    |               |               |                           |               |                           |               |                           |               |                           |               |                           |
| Aroostook                                          | 1,511,803     | 1,660,229     | 9.8                       | 1,759,291     | 6.0                       | 1,875,014     | 6.6                       | 2,003,645     | 6.9                       | 2,332,958     | 16.4                      |
| Franklin                                           | 976,795       | 1,178,763     | 20.7                      | 1,177,316     | (0.1)                     | 1,308,216     | 11.1                      | 1,375,281     | 5.1                       | 1,432,782     | 4.2                       |
| Hancock                                            | 239,050       | 236,850       | (0.9)                     | 208,994       | (11.8)                    | 204,512       | (2.1)                     | 189,107       | (7.5)                     | 164,355       | (13.1)                    |
| Kennebec                                           | 10,870        | 12,125        | 11.5                      | 9,125         | (24.7)                    | 9,125         | (0.0)                     | 9,662         | 5.9                       | 12,620        | 30.6                      |
| Lincoln                                            | -             | -             | -                         | 22,249        | -                         | 31,798        | 42.9                      | 29,013        | (8.8)                     | 83,837        | 189.0                     |
| Oxford                                             | 1,459,650     | 1,396,537     | (4.3)                     | 1,417,500     | 1.5                       | 1,645,000     | 16.0                      | 1,710,625     | 4.0                       | 1,854,047     | 8.4                       |
| Penobscot                                          | 1,125,982     | 1,597,454     | 41.9                      | 1,660,050     | 3.9                       | 1,521,141     | (8.4)                     | 1,868,069     | 22.8                      | 1,999,755     | 7.0                       |
| Piscataquis                                        | 1,156,857     | 1,347,370     | 16.5                      | 1,536,881     | 14.1                      | 1,609,793     | 4.7                       | 1,747,599     | 8.6                       | 1,946,775     | 11.4                      |
| Somerset                                           | 1,618,913     | 1,828,286     | 12.9                      | 2,146,576     | 17.4                      | 2,246,513     | 4.7                       | 2,524,640     | 12.4                      | 2,724,299     | 7.9                       |
| Washington                                         | 1,032,529     | 1,348,371     | 30.6                      | 1,235,710     | (8.4)                     | 1,464,444     | 18.5                      | 1,520,948     | 3.9                       | 1,589,668     | 4.5                       |
| Total County Services                              | 9,132,449     | 10,605,985    | 16.1                      | 11,173,692    | 5.4                       | 11,915,556    | 6.6                       | 12,978,589    | 8.9                       | 14,141,096    | 9.0                       |
| TAX COMMITMENT BEFORE TIF                          | 23,556,967    | 24,375,144    | 3.5                       | 24,159,821    | (0.9)                     | 24,360,152    | 0.8                       | 25,736,692    | 5.7                       | 27,348,321    | 6.3                       |
| TIF TAX COMMITMENT                                 | 3,867,519     | 3,721,137     | (3.8)                     | 3,521,916     | (5.4)                     | 3,218,057     | * (8.6)                   | 3,027,917     | (5.9)                     | 3,189,868     | 5.3                       |
| TOTAL TAX COMMITMENT BEFORE COUNTY TAXES & OVERLAY | \$ 27,424,486 | \$ 28,096,281 | 2.4                       | \$ 27,681,737 | (1.5)                     | \$ 27,578,209 | (0.4)                     | \$ 28,764,608 | 4.3                       | \$ 30,538,188 | 6.2                       |

#### STATE AGENCY SERVICES

Total UT State Agency Service budgets increased 10.9%, or \$1,790,468 from \$16,485,915 in FY24 to \$18,276,383 in FY25. Individual UT State Agency budget data and comments are listed below. (reference page 6)

#### **COUNTY SERVICES AND TIF**

Total UT County Services increased 9.0% or \$1,162,507 from \$12,978,589 in FY24 to \$14,141,096 in FY25. Individual UT County Services budget data and comments are listed below. Tax Increment Financing (TIF) data is provided for each county with developmental TIF agreements.