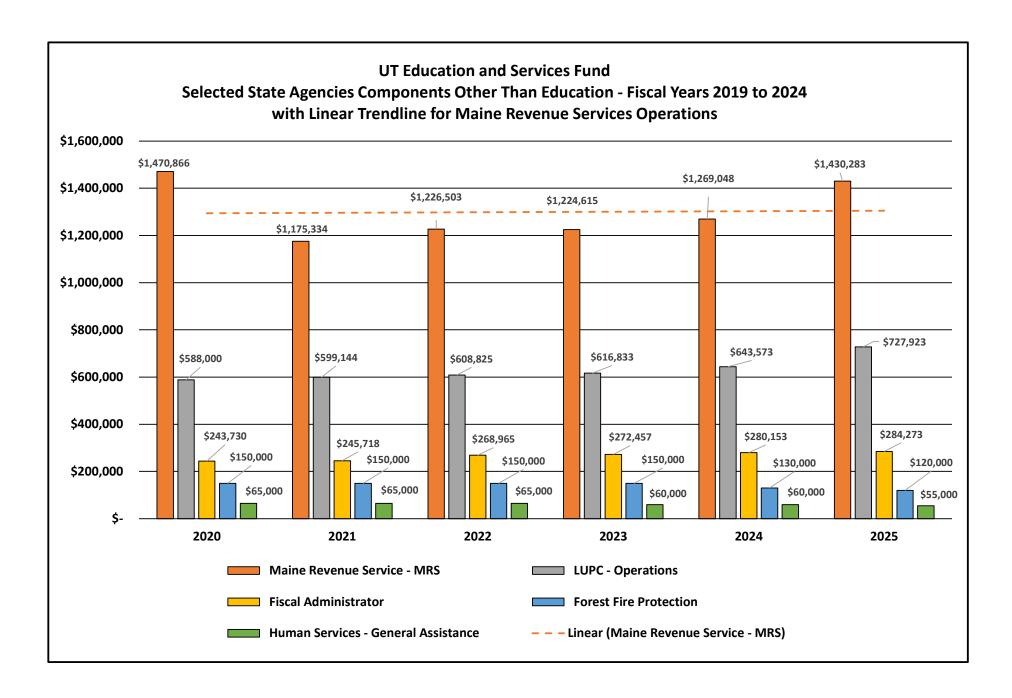

#### STATE AGENCY SERVICES

Total UT State Agency Service budgets increased 10.9%, or \$1,790,468 from \$16,485,915 in FY24 to \$18,276,383 in FY25. Individual UT State Agency budget data and comments are listed below. (reference page 6)

#### Office of the State Auditor - Fiscal Administrator of the Unorganized Territory • \$284,273

The budget increased 1.5% or \$4,120 from \$280,153 in FY24 to \$284,273 in FY25.

• This increase supports the personal services step increase and cost of benefits reflected in the FY24/25 proposed biennial budget; the cost of the annual Unorganized Territory (UT) financial statement audit performed by a private public accounting firm; the printing and distribution of the annual report; and the payment to the Passamaquoddy Tribe required by Title 36 MRSA §1605 (2-B). This payment is due to the property tax assessed on reservation out-parcels located in the Passamaquoddy Tribe reservation in the Indian Township. The Passamaquoddy Tribe provides governmental services to these Indian Township out-parcel residents.

#### Agriculture, Conservation and Forestry – Forest Fire Protection · \$120,000

- This budget provides forest fire control and suppression in the Unorganized Territory by the Maine Forest Service, and the estimate is based upon historical expenditures.
- The budgeted amount has been reduced \$10,000 from FY24 to FY25.

#### <u>Human Services – General Assistance · \$55,000</u>

- This budget provides general assistance to qualifying residents within the Unorganized Territory. These services are disbursed by agents/towns under the direction of the Department of Health and Human Services.
- The budgeted amount has been reduced \$5,000 from FY24 to FY25.

#### Maine Revenue Services - Property Tax Assessment and Operations • \$1,430,283

The budgeted amount increased 12.7% or \$161,235 from \$1,269,048 in FY24 to \$1,430,283 in FY25.

- This budget supports the assessment of property valuations; the commitment, billing and collection of taxes; and the administration of motor vehicle and boat excise taxes.
- This increase supports the personal services step increase and cost of benefits reflected in the FY24/25 proposed biennial budget and the biennial budget initiatives to reorganize property appraiser positions into revenue agent positions.
- All other expenditures increased by 1% or \$2,333 from FY24. These expenditures include the cost of a canoe and related equipment required to access the UT remote properties.

#### Agriculture, Conservation and Forestry – Land Use Planning Commission (LUPC) · \$643,573

- The LUPC serves as the planning and zoning authority for the State of Maine unorganized territories. The commission issues building permits for smaller development projects, such as, home construction and camp renovations.
- This budget amount increased 13.1% or \$84,350 from \$643,573 in FY24 to \$727,923 in FY25.
- An increase in the State valuation for the Unorganized Territory automatically results in a higher budget for LUPC. Title 12 §685-G requires the Unorganized Territory to raise and reimburse the General Fund for .014% of the most current Statewide UT valuation. This is \$5,199,450,000 for Tax Year 2024 which is a 13.1% increase from prior year.