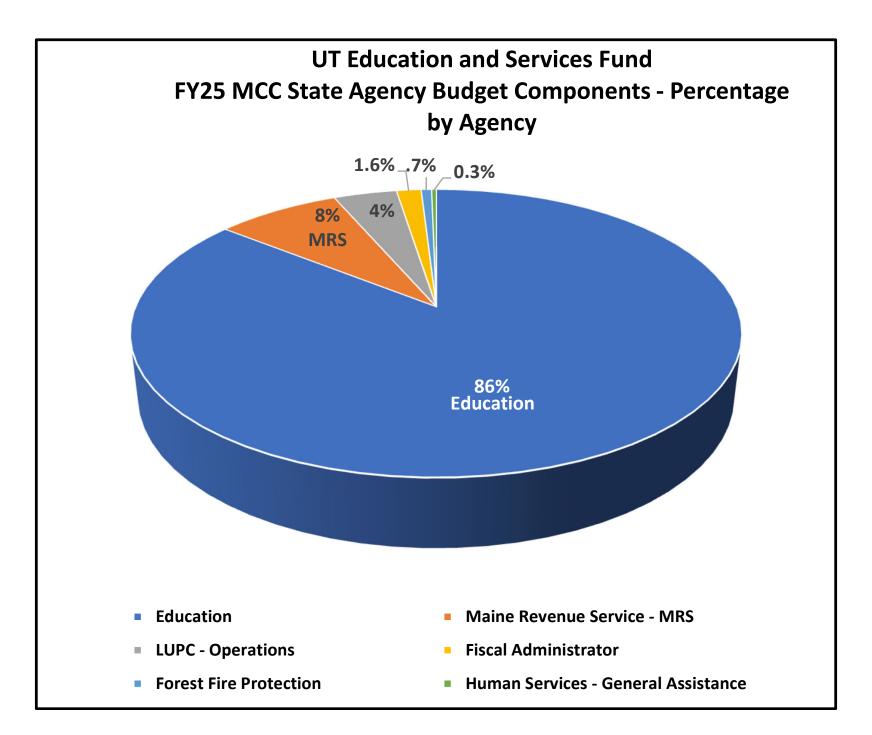

#### STATE AGENCY SERVICES

Total UT State Agency Service budgets increased 10.9%, or \$1,790,468 from \$16,485,915 in FY24 to \$18,276,383 in FY25. Individual UT State Agency budget data and comments are listed below. (reference page 6)

#### Office of the State Auditor - Fiscal Administrator of the Unorganized Territory • \$284,273

The budget increased 1.5% or \$4,120 from \$280,153 in FY24 to \$284,273 in FY25.

• This increase supports the personal services step increase and cost of benefits reflected in the FY24/25 proposed biennial budget; the cost of the annual Unorganized Territory (UT) financial statement audit performed by a private public accounting firm; the printing and distribution of the annual report; and the payment to the Passamaquoddy Tribe required by Title 36 MRSA §1605 (2-B). This payment is due to the property tax assessed on reservation out-parcels located in the Passamaquoddy Tribe reservation in the Indian Township. The Passamaquoddy Tribe provides governmental services to these Indian Township out-parcel residents.

#### <u>Department of Education – Education in the Unorganized Territory (EUT) · \$15,658,904</u>

The budget increased 11.0% or \$1,555,763 from \$14,103,141 in FY24 to \$15,658,904 in FY25.

- The budget increase of 11.0% is due to the net effect of the personal services step increase and cost of benefits reflected in the FY24/25 proposed biennial budget and the existing filled positions. The EUT budget has been increased by \$517,000 for tuition rate increases and an additional one-time budget amount of \$1,000,000 for the first and second phases of school renovations.
- This budget will provide education, transportation, and special education services to approximately 844 UT pupils. The breakdown of enrolled UT students is as follows:

#### Agriculture, Conservation and Forestry – Forest Fire Protection · \$120,000

- This budget provides forest fire control and suppression in the Unorganized Territory by the Maine Forest Service, and the estimate is based upon historical expenditures.
- The budgeted amount has been reduced \$10,000 from FY24 to FY25.

#### <u>Human Services – General Assistance · \$55,000</u>

- This budget provides general assistance to qualifying residents within the Unorganized Territory. These services are disbursed by agents/towns under the direction of the Department of Health and Human Services.
- The budgeted amount has been reduced \$5,000 from FY24 to FY25.

#### Maine Revenue Services - Property Tax Assessment and Operations • \$1,430,283

The budgeted amount increased 12.7% or \$161,235 from \$1,269,048 in FY24 to \$1,430,283 in FY25.

- This budget supports the assessment of property valuations; the commitment, billing and collection of taxes; and the administration of motor vehicle and boat excise taxes.
- This increase supports the personal services step increase and cost of benefits reflected in the FY24/25 proposed biennial budget and the biennial budget initiatives to reorganize property appraiser positions into revenue agent positions.
- All other expenditures increased by 1% or \$2,333 from FY24. These expenditures include the cost of a canoe and related equipment required to access the UT remote properties.

#### Agriculture, Conservation and Forestry – Land Use Planning Commission (LUPC) · \$643,573

- The LUPC serves as the planning and zoning authority for the State of Maine unorganized territories. The commission issues building permits for smaller development projects, such as, home construction and camp renovations.
- This budget amount increased 13.1% or \$84,350 from \$643,573 in FY24 to \$727,923 in FY25.
- An increase in the State valuation for the Unorganized Territory automatically results in a higher budget for LUPC. Title 12 §685-G requires the Unorganized Territory to raise and reimburse the General Fund for .014% of the most current Statewide UT valuation. This is \$5,199,450,000 for Tax Year 2024 which is a 13.1% increase from prior year.