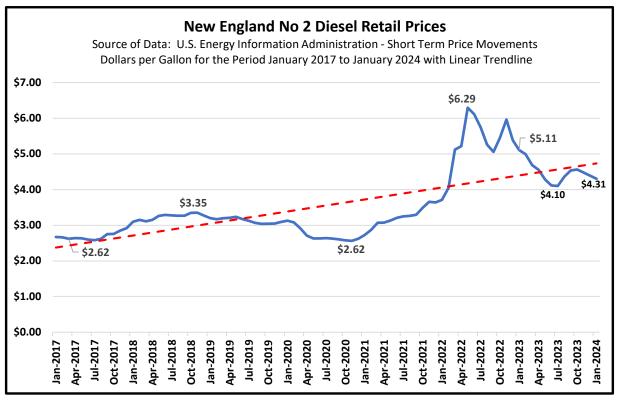

|
| Weighted Average of<br>Services Cost Per Capita<br>Based on 2020 Census<br>% change | \$1,438                       |                                                 | \$1,566<br>8.9%                      |                                                 | \$1,706<br>8.9%                      |                                                       |                                                     |

<sup>\*</sup> Knox and Waldo counties are not included because they provide no UT county services. Knox has one UT resident.

<sup>\*\*</sup> Lincoln County's first request for county services funding in FY22 is due to the cost of road maintenance and DOT bridge inspection requirements.

The per capita rate is not included in the graph since there is only one resident.











## FISCAL YEAR 2025 MCC BUDGET ANALYSIS

# ANALYSIS OF MUNICIPAL COST COMPONENTS BUDGETS WORK SESSION - FISCAL YEAR 2025

#### STATE AGENCY SERVICES

Total UT State Agency Service budgets increased 10.9%, or \$1,790,468 from \$16,485,915 in FY24 to \$18,276,383 in FY25. Individual UT State Agency budget data and comments are listed below. (reference page 6)

#### Office of the State Auditor - Fiscal Administrator of the Unorganized Territory • \$284,273

The budget increased 1.5% or \$4,120 from \$280,153 in FY24 to \$284,273 in FY25.

• This increase supports the personal services step increase and cost of benefits reflected in the FY24/25 proposed biennial budget; the cost of the annual Unorganized Territory (UT) financial statement audit performed by a private public accounting firm;