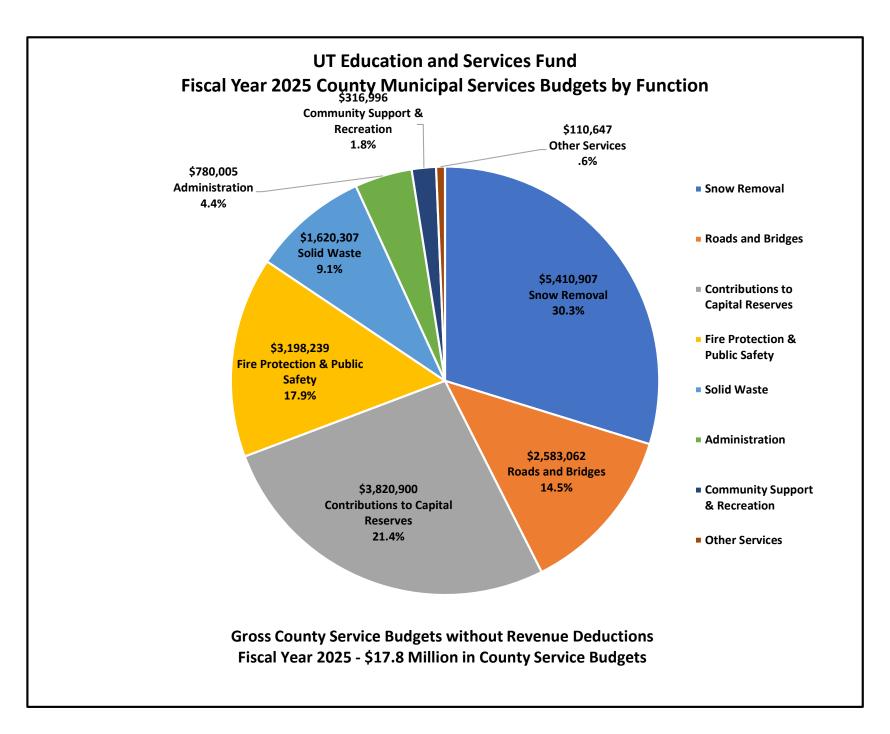

#### **Totals by Service Category**

|                                     |    | 2020        |    | 2021        |        | crease<br>crease |    | 2022        |       | crease<br>crease |    | 2023        | % Inc  | crease |      | 2024       | % Inc  |       |    | 2025                                    | % Increase    |
|-------------------------------------|----|-------------|----|-------------|--------|------------------|----|-------------|-------|------------------|----|-------------|--------|--------|------|------------|--------|-------|----|-----------------------------------------|---------------|
| County Services:                    |    | 2020        |    | 2021        | ( ) De | crease           |    | 2022        | () De | crease           |    | 2020        | ( ) De | cicuse |      | 2021       | ( ) De | case  |    | 2025                                    | ( ) Decreuse  |
| Roads and Bridges                   | \$ | 1,823,034   | \$ | 1,778,622   |        | (2.4)            | \$ | 1,968,110   |       | 10.7             | \$ | 2,212,328   |        | 12.4   | \$   | 2.374.097  |        | 7.3   | \$ | 2,583,062                               | 8.8           |
| Snow Removal                        | Ψ  | 3,973,746   | Ψ  | 4,144,194   |        | 4.3              | Ψ  | 4,356,408   |       | 5.1              | Ψ  | 4,502,333   |        | 3.3    | -    | 5,063,939  |        | 12.5  | Ψ  | 5,410,907                               | 6.9           |
| Solid Waste                         |    | 1,201,364   |    | 1,219,029   |        | 1.5              |    | 1,224,917   |       | 0.5              |    | 1,353,224   |        | 10.5   |      | 1,457,913  |        | 7.7   |    | 1,620,307                               | 11.1          |
| Fire Protection & Public Safety     |    | 1,591,545   |    | 2,108,290   |        | 32.5             |    | 2,209,567   |       | 4.8              |    | 2,523,972   |        | 14.2   |      | 2,955,307  |        | 17.1  |    | 3,198,239                               | 8.2           |
| Community Support & Recreation      |    | 251,146     |    | 254,014     |        | 1.1              |    | 256,796     |       | 1.1              |    | 250,887     |        | (2.3)  |      | 256,269    |        | 2.1   |    | 316,996                                 | 23.7          |
| Other Services                      |    | 74,666      |    | 92,951      |        | 24.5             |    | 97,273      |       | 4.6              |    | 88,790      |        | (8.7)  |      | 92,291     |        | 3.9   |    | 110,647                                 | 19.9          |
| other services                      |    | 74,000      |    | 72,731      | -      | 24.5             |    | 71,213      | -     | 7.0              |    | 00,770      |        | (0.7)  |      | 72,271     | -      | 3.7   |    | 110,047                                 | 17.7          |
| <b>Subtotal County Services</b>     |    | 8,915,501   |    | 9,597,100   |        | 7.6              |    | 10,113,071  |       | 5.4              |    | 10,931,534  | -      | 8.1    | 1    | 2,199,817  |        | 11.6  |    | 13,240,158                              | 8.5           |
| Other:                              |    |             |    |             |        |                  |    |             |       |                  |    |             |        |        |      |            |        |       |    |                                         |               |
| Contingent                          |    | _           |    | _           |        | _                |    | _           |       | _                |    | _           |        | _      |      | _          |        | _     |    | _                                       | _             |
| Capital Outlay                      |    | 19,000      |    | 1,000       |        | (94.7)           |    | 13,000      | 1     | 200.0            |    | 8,000       |        | (38.5) |      | 9,000      |        | 12.5  |    | 59,350                                  | 559.4         |
| Contributions to Capital Reserve    |    | 2,495,751   |    | 3,715,237   |        | 48.9             |    | 2,858,990   |       | (23.0)           |    | 3,122,750   |        | 9.2    |      | 3,277,750  |        | 5.0   |    | 3,761,550                               | 14.8          |
|                                     |    | _,,,,,,,    |    | -,,         |        |                  |    | _,,,,,,,,   |       | (====)           |    | -,,         |        |        |      | -,-,,,,,   |        |       |    | -,,,,,,,,,,,,,,,,,,,,,,,,,,,,,,,,,,,,,, |               |
| Subtotal Other                      |    | 2,514,751   |    | 3,716,237   |        | 47.8             |    | 2,871,990   |       | (22.7)           |    | 3,130,750   |        | 9.0    |      | 3,286,750  |        | 5.0   |    | 3,820,900                               | 16.3          |
|                                     |    | ,- ,        |    | - / /       |        |                  |    | , ,         |       | ( .,             |    | -,,         |        |        |      |            |        |       |    | - , ,                                   |               |
| Administration                      |    | 578,103     |    | 604,381     |        | 4.5              |    | 605,162     |       | 0.1              |    | 653,418     |        | 8.0    |      | 701,442    |        | 7.3   |    | 780,005                                 | 11.2          |
| <b>Total County Services Budget</b> |    | 12,008,355  |    | 13,917,718  |        | 15.9             |    | 13,590,223  |       | (2.4)            |    | 14,715,702  |        | 8.3    | 1    | 6,188,008  |        | 10.0  |    | 17,841,063                              | 10.2          |
| Estimated Revenues                  |    |             |    |             |        |                  |    |             |       |                  |    |             |        |        |      |            |        |       |    |                                         |               |
| Local Road Assistance               |    | (530,158)   |    | (527,360)   |        | (0.5)            |    | (511,831)   |       | (2.9)            |    | (541,472)   |        | 5.8    |      | (541,912)  |        | 0.1   |    | (631,068)                               | 16.5          |
| Excise Taxes                        |    | (1,639,738) |    | (1,632,000) |        | (0.5)            |    | (1,482,000) |       | (9.2)            |    | (1,717,000) |        | 15.9   | -    | 1,787,000) |        | 4.1   |    | (1,854,093)                             | 3.8           |
| Snowmobile                          |    | (3,144)     |    | (3,500)     |        | 11.3             |    | (3,350)     |       | (4.3)            |    | (3,000)     |        | (10.4) | (    | (3,000)    |        | 4.1   |    | (2,745)                                 | (8.5)         |
| Other                               |    | (309,844)   |    | (287,651)   |        | (7.2)            |    | (252,945)   |       | (12.1)           |    | (244,719)   |        | (3.3)  |      | (435,085)  |        | 77.8  |    | (633,528)                               | (8.5)<br>45.6 |
| Other                               |    | (309,644)   |    | (267,031)   |        | (7.2)            |    | (232,943)   |       | (12.1)           |    | (244,/19)   |        | (3.3)  |      | (433,063)  |        | //.0  |    | (033,328)                               | 43.0          |
| Subtotal Revenues                   |    | (2,482,884) |    | (2,450,511) |        | (1.3)            |    | (2,250,126) |       | (8.2)            |    | (2,506,191) |        | 11.4   | (    | 2,766,997) |        | 10.4  |    | (3,121,434)                             | 12.8          |
| Use of Capital Reserve              |    | _           |    | _           |        | _                |    | _           |       | _                |    | _           |        | _      |      | _          |        | _     |    | _                                       | _             |
| Use of Unassigned Fund Balance      |    | (393,022)   |    | (861,222)   |        | 119.1            |    | (166,405)   |       | (80.7)           |    | (293,955)   |        | 76.7   |      | (442,422)  |        | 50.5  |    | (578,533)                               | 30.8          |
| ose of onussigned fund buttinee     |    | (373,022)   |    | (001,222)   |        | 117.1            |    | (100,105)   |       | (00.7)           |    | (2)3,)33)   |        | 70.7   |      | (112,122)  |        | 30.3  |    | (370,333)                               | 30.0          |
| Tax Commitment                      |    | 9,132,449   |    | 10,605,985  |        | 16.1             |    | 11,173,692  |       | 5.4              |    | 11,915,556  |        | 6.6    | 1    | 2,978,589  |        | 8.9   |    | 14,141,096                              | 9.0           |
| *Anticipated TIF Tax Commitment     |    | 3,867,519   |    | 3,721,137   |        | (3.8)            |    | 3,521,916   |       | (5.4)            |    | 3,218,057   |        | (8.6)  |      | 3,027,917  |        | (5.9) |    | 3,189,868                               | 5.3           |
| **Total Tax Commitment              | \$ | 12,999,968  | \$ | 14,327,122  |        | 10.2             | \$ | 14,695,608  |       | 2.6              | \$ | 15,133,613  |        | 3.0    | \$ 1 | 6,006,506  |        | 5.8   | \$ | 17,330,964                              | 8.3           |

#### **Totals by County and Service Category**

|                                     | Aroostook    | Franklin     | Hancock    | Kennebec  | Lincoln   | Oxford       | Penobscot    | Piscataquis  | Somerset     | Washington   | Total         |
|-------------------------------------|--------------|--------------|------------|-----------|-----------|--------------|--------------|--------------|--------------|--------------|---------------|
| County Services:                    |              |              |            |           |           |              |              |              |              |              |               |
| Roads and Bridges                   | \$ 389,824   | \$ 361,710   | \$ 87,300  | \$ -      | \$ 15,000 | \$ 350,000   | \$ 111,850   | \$ 355,050   | \$ 321,563   | \$ 590,765   | \$ 2,583,062  |
| Snow Removal                        | 630,250      | 791,485      | 95,000     | 8,000     | 7,500     | 450,000      | 1,168,904    | 947,900      | 789,781      | 522,087      | 5,410,907     |
| Solid Waste                         | 183,188      | 221,689      | 35,000     | 7,706     | -         | 135,000      | 292,237      | 325,400      | 298,707      | 121,380      | 1,620,307     |
| Fire Protection & Public Safety     | 720,951      | 407,370      | 91,500     | 7,500     | -         | 325,000      | 469,500      | 197,300      | 816,243      | 162,875      | 3,198,239     |
| Community Support & Recreation      | 135,019      | 16,130       | 1,650      | -         | -         | 18,500       | 53,460       | 26,300       | 38,737       | 27,200       | 316,996       |
| Other Services                      | 7,121        | 3,500        | 14,300     | 1,214     |           | 11,000       | 5,800        | 32,225       | 10,250       | 25,237       | 110,647       |
| <b>Subtotal County Services</b>     | 2,066,353    | 1,801,884    | 324,750    | 24,420    | 22,500    | 1,289,500    | 2,101,751    | 1,884,175    | 2,275,281    | 1,449,544    | 13,240,158    |
| Other:                              |              |              |            |           |           |              |              |              |              |              |               |
| Contingent                          | -            | -            | -          | _         | -         | -            | -            | -            | -            | -            | -             |
| Capital Outlay                      | -            | -            | 1,000      | -         | 58,350    | -            | -            | -            | -            | -            | 59,350        |
| Contributions to Capital Reserve    | 708,750      | 171,800      | 27,000     | 1,000     |           | 725,000      | 288,000      | 468,000      | 935,000      | 437,000      | 3,761,550     |
|                                     |              |              |            |           |           |              |              |              |              |              |               |
| Subtotal Other                      | 708,750      | 171,800      | 28,000     | 1,000     | 58,350    | 725,000      | 288,000      | 468,000      | 935,000      | 437,000      | 3,820,900     |
| Administration                      | 145,055      | 98,684       | 17,638     |           | 4,043     | 100,725      | 119,488      | 116,500      | 130,708      | 47,164       | 780,005       |
| <b>Total County Services Budget</b> | 2,920,158    | 2,072,368    | 370,388    | 25,420    | 84,893    | 2,115,225    | 2,509,239    | 2,468,675    | 3,340,989    | 1,933,708    | 17,841,063    |
| Estimated Revenues                  |              |              |            |           |           |              |              |              |              |              |               |
| Local Road Assistance               | (113,500)    | (38,936)     | (10,000)   | (1,800)   | (1,056)   | (65,928)     | (140,000)    | (105,000)    | (65,000)     | (89,848)     | (631,068)     |
| Excise Taxes                        | (400,000)    | (200,000)    | (40,000)   | (7,000)   | -         | (190,000)    | (275,000)    | (285,000)    | (215,000)    | (242,093)    | (1,854,093)   |
| Snowmobile                          | -            | (150)        | (1,000)    | -         | -         | (250)        | -            | -            | (1,100)      | (245)        | (2,745)       |
| Other                               | (33,700)     | (100,500)    | (20,500)   |           |           | (5,000)      | (94,484)     | (131,900)    | (235,590)    | (11,854)     | (633,528)     |
| Subtotal Revenues                   | (547,200)    | (339,586)    | (71,500)   | (8,800)   | (1,056)   | (261,178)    | (509,484)    | (521,900)    | (516,690)    | (344,040)    | (3,121,434)   |
| Use of Capital Reserve              | -            | -            | -          | _         | -         | -            | -            | -            | -            | -            | -             |
| Use of Unassigned Fund Balance      | (40,000)     | (300,000)    | (134,533)  | (4,000)   |           |              |              |              | (100,000)    |              | (578,533)     |
| Tax Commitment                      | 2,332,958    | 1,432,782    | 164,355    | 12,620    | 83,837    | 1,854,047    | 1,999,755    | 1,946,775    | 2,724,299    | 1,589,668    | 14,141,096    |
| *Anticipated TIF Tax Commitment     |              | 726,383      | 480,228    |           |           |              | 687,064      |              | 981,898      | 314,295      | 3,189,868     |
| **Total Tax Commitment              | \$ 2,332,958 | \$ 2,159,165 | \$ 644,583 | \$ 12,620 | \$ 83,837 | \$ 1,854,047 | \$ 2,686,819 | \$ 1,946,775 | \$ 3,706,197 | \$ 1,903,963 | \$ 17,330,964 |