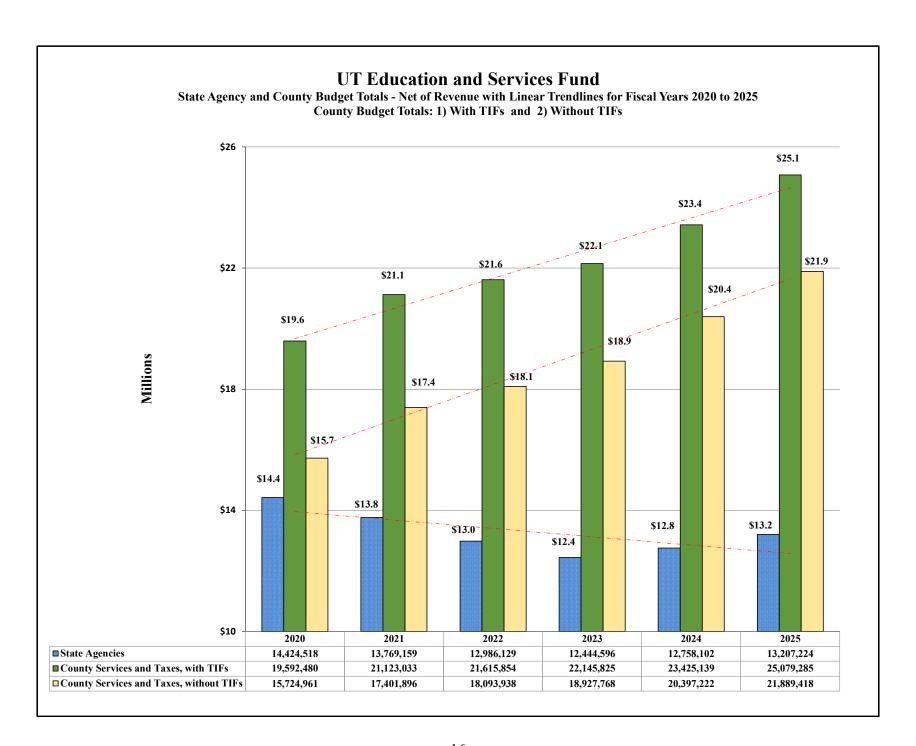

#### **COUNTY SERVICES AND TIF**

Total UT County Services increased 9.0% or \$1,162,507 from \$12,978,589 in FY24 to \$14,141,096 in FY25. Individual UT County Services budget data and comments are listed below. Tax Increment Financing (TIF) data is provided for each county with developmental TIF agreements.

#### STATE AGENCY SERVICES

Total UT State Agency Service budgets increased 10.9%, or \$1,790,468 from \$16,485,915 in FY24 to \$18,276,383 in FY25. Individual UT State Agency budget data and comments are listed below. (reference page 6)