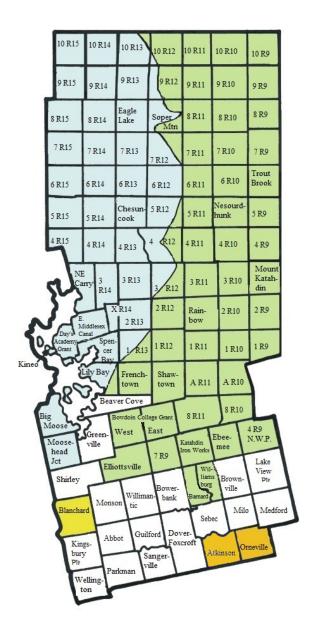

#### Aroostook County · \$2,332,958 UT Budget

- This budgeted amount increased 16.4%, or \$329,313 from \$2,003,645 in FY24 to \$2,332,958 in FY25. (reference page 33)
  - o County Services increased by 6.0% or \$116,856.
    - Solid Waste increased by 15.2% or \$24,109 due to increases in the cost of providing this service in southern Aroostook County Benedicta, Silver Ridge, Bancroft.
    - Fire protection support is under review for various townships
    - Road maintenance increased 10.8% or \$37,848 due to increased traffic and rain damage.
  - o Use of Unassigned Fund Balance decreased by \$10,000.
  - o Capital reserves increased by 43.5% or \$215,000 to support the fire station project plan.