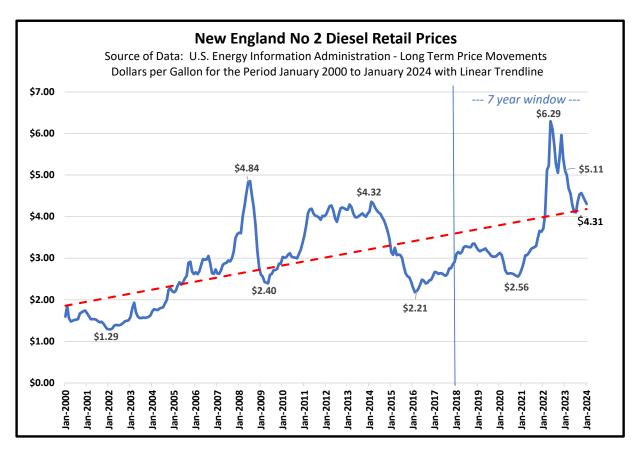

|
| Weighted Average of<br>Services Cost Per Capita<br>Based on 2020 Census<br>% change | \$1,438                       |                                                 | \$1,566<br>8.9%                      |                                                 | \$1,706<br>8.9%                      |                                                       |                                                     |

<sup>\*</sup> Knox and Waldo counties are not included because they provide no UT county services. Knox has one UT resident.

<sup>\*\*</sup> Lincoln County's first request for county services funding in FY22 is due to the cost of road maintenance and DOT bridge inspection requirements.

The per capita rate is not included in the graph since there is only one resident.











## FISCAL YEAR 2025 MCC BUDGET ANALYSIS

# ANALYSIS OF MUNICIPAL COST COMPONENTS BUDGETS WORK SESSION - FISCAL YEAR 2025

#### STATE AGENCY SERVICES

Total UT State Agency Service budgets increased 10.9%, or \$1,790,468 from \$16,485,915 in FY24 to \$18,276,383 in FY25. Individual UT State Agency budget data and comments are listed below. (reference page 6)

#### Office of the State Auditor - Fiscal Administrator of the Unorganized Territory • \$284,273

The budget increased 1.5% or \$4,120 from \$280,153 in FY24 to \$284,273 in FY25.

• This increase supports the personal services step increase and cost of benefits reflected in the FY24/25 proposed biennial budget; the cost of the annual Unorganized Territory (UT) financial statement audit performed by a private public accounting firm