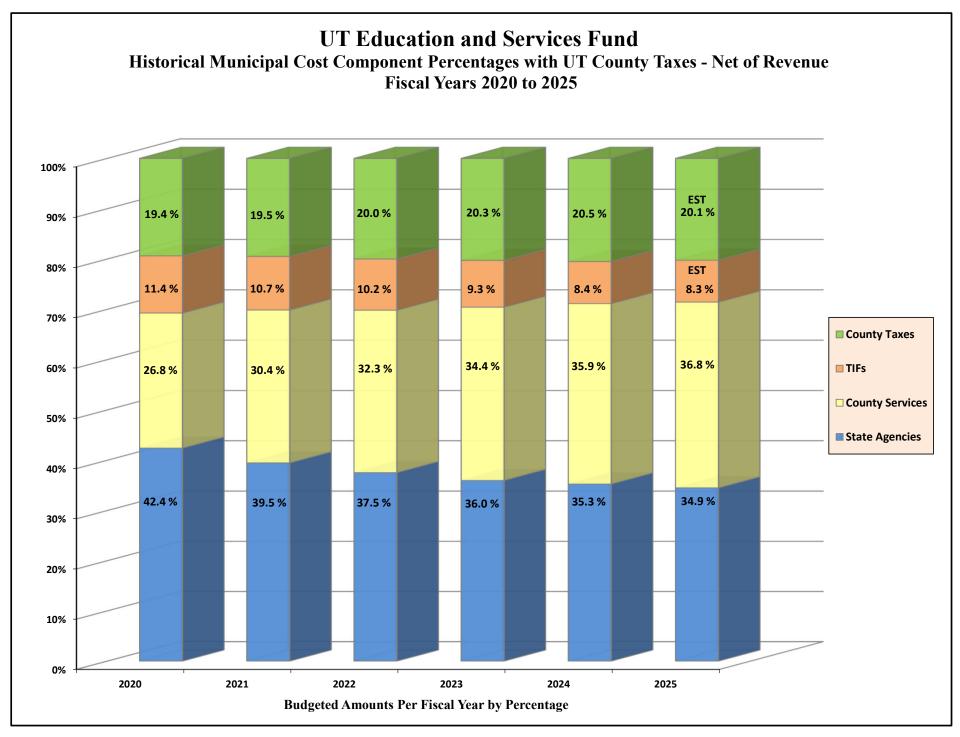

#### MUNICIPAL COST COMPONENTS BUDGETS BEFORE COUNTY TAXES AND OVERLAY

Six Year Comparison Ended June 30, 2025

|                                                    | 2020          | 2021          | % Increase<br>(-)Decrease | 2022          | % Increase<br>(-)Decrease | 2023          | % Increase<br>(-)Decrease | 2024          | % Increase<br>(-)Decrease | 2025          | % Increase<br>(-)Decrease |
|----------------------------------------------------|---------------|---------------|---------------------------|---------------|---------------------------|---------------|---------------------------|---------------|---------------------------|---------------|---------------------------|
| State Agencies                                     | 2020          | 2021          | (-)Decrease               | 2022          | (-)Decrease               | 2023          | (-)Decrease               | 2024          | (-)Decrease               | 2023          | (-)Decrease               |
| Fiscal Administrator                               | \$ 243,730    | \$ 245,718    | 0.8                       | \$ 268,965    | 9.5                       | \$ 272,457    | 1.3                       | \$ 280,153    | 2.8                       | \$ 284,273    | 1.5                       |
| Education                                          | 12,851,922    | 12,923,626    | 0.6                       | 12,997,237    | 0.6                       | 12,962,563    | (0.3)                     | 14,103,141    | 8.8                       | 15,658,904    | 11.0                      |
| Forest Fire Protection                             | 150,000       | 150,000       | -                         | 150,000       | -                         | 150,000       | -                         | 130,000       | (13.3)                    | 120,000       | (7.7)                     |
| DHHS - General Assistance                          | 65,000        | 65,000        | -                         | 65,000        | -                         | 60,000        | (7.7)                     | 60,000        | -                         | 55,000        | (8.3)                     |
| Maine Revenue Service                              | 1,470,866     | 1,175,334     | (20.1)                    | 1,226,503     | 4.4                       | 1,224,615     | (0.2)                     | 1,269,048     | 3.6                       | 1,430,283     | 12.7                      |
| LUPC - Operations                                  | 588,000       | 599,144       | 1.9                       | 608,825       | 1.6                       | 616,833       | 1.3                       | 643,573       | 4.3                       | 727,923       | 13.1                      |
| Subtotal of State Agency                           | 15,369,518    | 15,158,822    | (1.4)                     | 15,316,530    | 1.0                       | 15,286,468    | (0.2)                     | 16,485,915    | 7.8                       | 18,276,383    | 10.9                      |
| Less Deductions                                    |               |               |                           |               |                           |               |                           |               |                           |               |                           |
| General                                            | (560,000)     | (929,663)     | 66.0                      | (1,870,401)   | 101.2                     | (2,381,872)   | 27.3                      | (3,257,813)   | 36.8                      | (4,559,159)   | 39.9                      |
| Educational                                        | (385,000)     | (460,000)     | 19.5                      | (460,000)     | -                         | (460,000)     | -                         | (470,000)     | 2.2                       | (510,000)     | 8.5                       |
| Total State Agencies                               | 14,424,518    | 13,769,159    | (4.5)                     | 12,986,129    | (5.7)                     | 12,444,596    | (4.2)                     | 12,758,102    | 2.5                       | 13,207,224    | 3.5                       |
| County Services                                    |               |               |                           |               |                           |               |                           |               |                           |               |                           |
| Aroostook                                          | 1,511,803     | 1,660,229     | 9.8                       | 1,759,291     | 6.0                       | 1,875,014     | 6.6                       | 2,003,645     | 6.9                       | 2,332,958     | 16.4                      |
| Franklin                                           | 976,795       | 1,178,763     | 20.7                      | 1,177,316     | (0.1)                     | 1,308,216     | 11.1                      | 1,375,281     | 5.1                       | 1,432,782     | 4.2                       |
| Hancock                                            | 239,050       | 236,850       | (0.9)                     | 208,994       | (11.8)                    | 204,512       | (2.1)                     | 189,107       | (7.5)                     | 164,355       | (13.1)                    |
| Kennebec                                           | 10,870        | 12,125        | 11.5                      | 9,125         | (24.7)                    | 9,125         | (0.0)                     | 9,662         | 5.9                       | 12,620        | 30.6                      |
| Lincoln                                            | -             | -             | -                         | 22,249        | -                         | 31,798        | 42.9                      | 29,013        | (8.8)                     | 83,837        | 189.0                     |
| Oxford                                             | 1,459,650     | 1,396,537     | (4.3)                     | 1,417,500     | 1.5                       | 1,645,000     | 16.0                      | 1,710,625     | 4.0                       | 1,854,047     | 8.4                       |
| Penobscot                                          | 1,125,982     | 1,597,454     | 41.9                      | 1,660,050     | 3.9                       | 1,521,141     | (8.4)                     | 1,868,069     | 22.8                      | 1,999,755     | 7.0                       |
| Piscataquis                                        | 1,156,857     | 1,347,370     | 16.5                      | 1,536,881     | 14.1                      | 1,609,793     | 4.7                       | 1,747,599     | 8.6                       | 1,946,775     | 11.4                      |
| Somerset                                           | 1,618,913     | 1,828,286     | 12.9                      | 2,146,576     | 17.4                      | 2,246,513     | 4.7                       | 2,524,640     | 12.4                      | 2,724,299     | 7.9                       |
| Washington                                         | 1,032,529     | 1,348,371     | 30.6                      | 1,235,710     | (8.4)                     | 1,464,444     | 18.5                      | 1,520,948     | 3.9                       | 1,589,668     | 4.5                       |
| Total County Services                              | 9,132,449     | 10,605,985    | 16.1                      | 11,173,692    | 5.4                       | 11,915,556    | 6.6                       | 12,978,589    | 8.9                       | 14,141,096    | 9.0                       |
| TAX COMMITMENT BEFORE TIF                          | 23,556,967    | 24,375,144    | 3.5                       | 24,159,821    | (0.9)                     | 24,360,152    | 0.8                       | 25,736,692    | 5.7                       | 27,348,321    | 6.3                       |
| TIF TAX COMMITMENT                                 | 3,867,519     | 3,721,137     | (3.8)                     | 3,521,916     | (5.4)                     | 3,218,057     | * (8.6)                   | 3,027,917     | (5.9)                     | 3,189,868     | 5.3                       |
| TOTAL TAX COMMITMENT BEFORE COUNTY TAXES & OVERLAY | \$ 27,424,486 | \$ 28,096,281 | 2.4                       | \$ 27,681,737 | (1.5)                     | \$ 27,578,209 | (0.4)                     | \$ 28,764,608 | 4.3                       | \$ 30,538,188 | 6.2                       |

#### STATE AGENCY SERVICES

Total UT State Agency Service budgets increased 10.9%, or \$1,790,468 from \$16,485,915 in FY24 to \$18,276,383 in FY25. Individual UT State Agency budget data and comments are listed below. (reference page 6)

#### **COUNTY SERVICES AND TIF**

Total UT County Services increased 9.0% or \$1,162,507 from \$12,978,589 in FY24 to \$14,141,096 in FY25. Individual UT County Services budget data and comments are listed below. Tax Increment Financing (TIF) data is provided for each county with developmental TIF agreements.