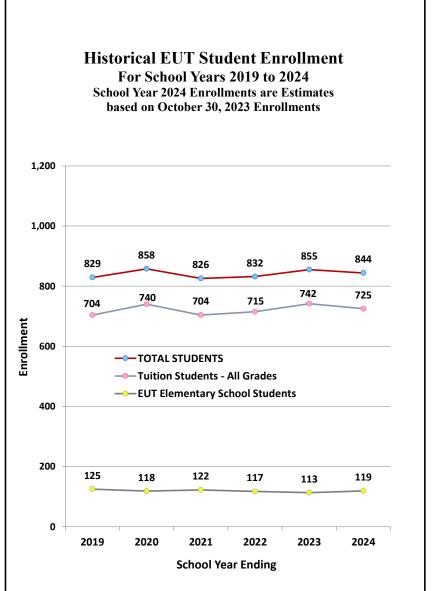

#### <u>Department of Education – Education in the Unorganized Territory (EUT) · \$15,658,904</u>

The budget increased 11.0% or \$1,555,763 from \$14,103,141 in FY24 to \$15,658,904 in FY25.

- The budget increase of 11.0% is due to the net effect of the personal services step increase and cost of benefits reflected in the FY24/25 proposed biennial budget and the existing filled positions. The EUT budget has been increased by \$517,000 for tuition rate increases and an additional one-time budget amount of \$1,000,000 for the first and second phases of school renovations.
- This budget will provide education, transportation, and special education services to approximately 844 UT pupils. The breakdown of enrolled UT students is as follows:

|                                            | April 1, | Estimated April 1, |
|--------------------------------------------|----------|----------|----------|----------|----------|----------|----------|--------------------|
| EUT Enrollment - Category                  | 2017     | 2018     | 2019     | 2020     | 2021     | 2022     | 2023     | 2024               |
| <b>Edmunds School, Washington County</b>   | 60       | 55       | 66       | 60       | 66       | 66       | 69       | 73                 |
| Connor School, Aroostook County            | 36       | 34       | 33       | 39       | 42       | 38       | 30       | 30                 |
| Kingman Elementary, Penobscot County       | 11       | 15       | 26       | 19       | 14       | 13       | 14       | 16                 |
| <b>Total UT Elementary School Students</b> | 107      | 104      | 125      | 118      | 122      | 117      | 113      | 119                |
| <b>Tuition Students - All Grades</b>       | 741      | 758      | 704      | 740      | 704      | 715      | 742      | 725                |
| <b>Total Number of EUT Students</b>        | 848      | 862      | 829      | 858      | 826      | 832      | 855      | 844                |