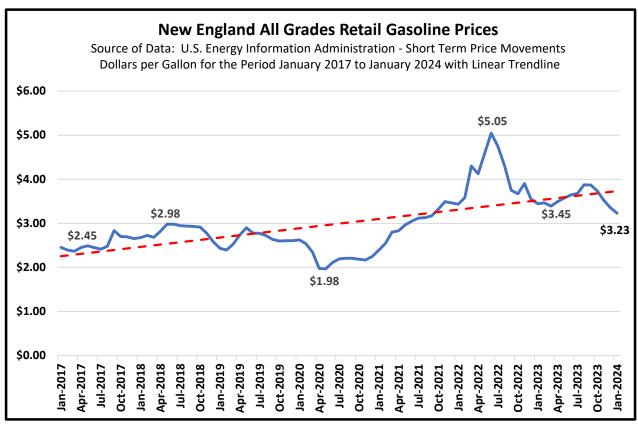

|
| Weighted Average of<br>Services Cost Per Capita<br>Based on 2020 Census<br>% change | \$1,438                       |                                                 | \$1,566<br>8.9%                      |                                                 | \$1,706<br>8.9%                      |                                                       |                                                     |

<sup>\*</sup> Knox and Waldo counties are not included because they provide no UT county services. Knox has one UT resident.

<sup>\*\*</sup> Lincoln County's first request for county services funding in FY22 is due to the cost of road maintenance and DOT bridge inspection requirements.

The per capita rate is not included in the graph since there is only one resident.











## FISCAL YEAR 2025 MCC BUDGET ANALYSIS

# ANALYSIS OF MUNICIPAL COST COMPONENTS BUDGETS WORK SESSION - FISCAL YEAR 2025

#### STATE AGENCY SERVICES

Total UT State Agency Service budgets increased 10.9%, or \$1,790,468 from \$16,485,915 in FY24 to \$18,276,383 in FY25. Individual UT State Agency budget data and comments are listed below. (reference page 6)

#### Office of the State Auditor - Fiscal Administrator of the Unorganized Territory • \$284,273

The budget increased 1.5% or \$4,120 from \$280,153 in FY24 to \$284,273 in FY25.

• This increase supports the personal services step increase and cost of benefits reflected in the FY24/25 proposed biennial budget; the cost of the annual Unorganized Territory (UT) financial statement audit performed by a private public accounting fi