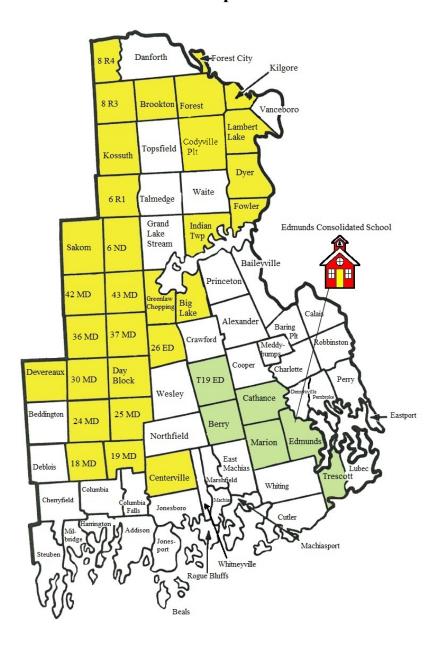

#### Washington County · \$1,589,668 UT Budget

- This budgeted amount increased 4.5% or \$68,720 from \$1,520,948 in FY24 to \$1,589,668 in FY25. (reference 51)
  - o County Services increased by 3.6% or \$50,574.
    - Snow Removal increased by 4.8% or \$23,928 for increased costs.
    - Solid Waste increased by 12.0% or \$13,013 for contract renewals.
  - o Contributions to Capital Reserve decreased by 1.9% or \$8,500.
  - o Excise Tax revenue decrease by 3.2% or \$7,907.

**Note:** FY24 is the fourteenth year of a 20-year capture of assessed value for Washington County's TIF District in the Unorganized Territory.

|              | Fiscal Year - Actual TIF Payments |           |           |              |  |  |  |  |  |  |  |  |  |  |  |
|--------------|-----------------------------------|-----------|-----------|--------------|--|--|--|--|--|--|--|--|--|--|--|
| Prior Years  | 2021-2022                         | 2022-2023 | 2023-2024 | Total        |  |  |  |  |  |  |  |  |  |  |  |
| \$10,816,421 | \$404,526                         | \$360,092 | \$314,295 | \$11,895,334 |  |  |  |  |  |  |  |  |  |  |  |