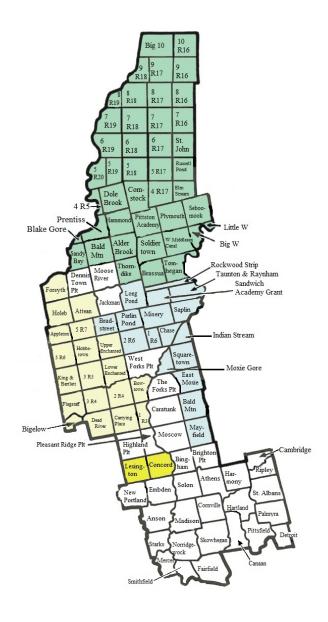

#### Somerset County · \$2,724,299 UT Budget

- This budgeted amount increased 7.9% or \$199,659 from \$2,524,640 in FY24 to \$2,724,299 in FY25. (reference page 49)
  - o County Services increased by 4.0% or \$86,683.
    - Roads and Bridges increased 10.0% or \$29,287 for additional road repair and maintenance.
    - FP&PS services increased by 6.5% or \$49,873 for the additional cost of ambulance service coverage.
  - o Contributions to Capital Reserve increased by 19.7% or \$154,000 to repair roads damaged by heavy rains.
  - Other Revenue increased \$40,500.

**Note:** FY24 is the eighth year of a 30-year capture of assessed value for the Bingham Wind Power Omnibus TIF District in the Unorganized Territory.

|             | Fiscal Year - Actual TIF Payments |           |           |             |  |  |  |  |  |  |  |  |  |  |  |
|-------------|-----------------------------------|-----------|-----------|-------------|--|--|--|--|--|--|--|--|--|--|--|
| Prior Years | 2021-2022                         | 2022-2023 | 2023-2024 | Total       |  |  |  |  |  |  |  |  |  |  |  |
| \$3,680,663 | \$833,979                         | \$838,914 | \$981,898 | \$6,335,454 |  |  |  |  |  |  |  |  |  |  |  |