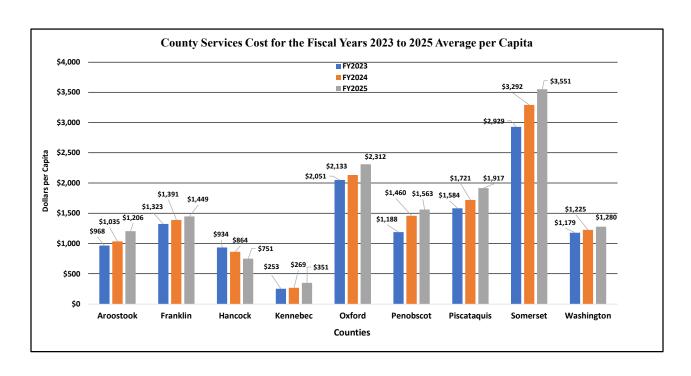

#### SCHEDULE OF COUNTY SERVICES COST PER CAPITA BY COUNTY \*

| <u>County</u>                                                                       | FY 2023<br>Cost<br>Per Capita | FY 2023<br>County<br>Services<br>Tax Assessment | FY 2024<br>Cost<br><u>Per Capita</u> | FY 2024<br>County<br>Services<br>Tax Assessment | FY 2025<br>Cost<br><u>Per Capita</u> | US Census<br>2020<br>UT Resident<br><u>Population</u> | 2025<br>County<br>Services<br><u>Tax Assessment</u> |
|-------------------------------------------------------------------------------------|-------------------------------|-------------------------------------------------|--------------------------------------|-------------------------------------------------|--------------------------------------|-------------------------------------------------------|-----------------------------------------------------|
| Aroostook                                                                           | \$968                         | \$1,875,014                                     | \$1,035                              | \$2,003,645                                     | \$1,206                              | 1,936                                                 | \$2,332,958                                         |
| Franklin                                                                            | 1,323                         | 1,308,216                                       | 1,391                                | 1,375,281                                       | 1,449                                | 989                                                   | 1,432,782                                           |
| Hancock                                                                             | 934                           | 204,512                                         | 864                                  | 189,107                                         | 751                                  | 219                                                   | 164,355                                             |
| Kennebec                                                                            | 253                           | 9,125                                           | 269                                  | 9,662                                           | 351                                  | 36                                                    | 12,620                                              |
| Lincoln**                                                                           | 31,798                        | 31,798                                          | 29,013                               | 29,013                                          | 83,837                               | 1                                                     | 83,837                                              |
| Oxford                                                                              | 2,051                         | 1,645,000                                       | 2,133                                | 1,710,625                                       | 2,312                                | 802                                                   | 1,854,047                                           |
| Penobscot                                                                           | 1,188                         | 1,521,141                                       | 1,460                                | 1,868,069                                       | 1,563                                | 1,280                                                 | 1,999,755                                           |
| Piscataquis                                                                         | 1,584                         | 1,609,793                                       | 1,721                                | 1,747,599                                       | 1,917                                | 1,016                                                 | 1,946,775                                           |
| Somerset                                                                            | 2,929                         | 2,246,513                                       | 3,292                                | 2,524,640                                       | 3,551                                | 767                                                   | 2,724,299                                           |
| Washington                                                                          | 1,179                         | 1,464,444                                       | 1,225                                | 1,520,948                                       | 1,280                                | 1,242                                                 | 1,589,668                                           |
|                                                                                     | ,                             | \$11,915,556                                    |                                      | \$12,978,589                                    |                                      | 8,288                                                 | \$14,141,096                                        |
| Straight Average of<br>Services Cost Per Capita                                     | \$4,912                       |                                                 | \$4,240                              |                                                 | \$9,822                              |                                                       |                                                     |
| Weighted Average of<br>Services Cost Per Capita<br>Based on 2020 Census<br>% change | \$1,438                       |                                                 | \$1,566<br>8.9%                      |                                                 | \$1,706<br>8.9%                      |                                                       |                                                     |

<sup>\*</sup> Knox and Waldo counties are not included because they provide no UT county services. Knox has one UT resident.

<sup>\*\*</sup> Lincoln County's first request for county services funding in FY22 is due to the cost of road maintenance and DOT bridge inspection requirements.

The per capita rate is not included in the graph since there is only one resident.