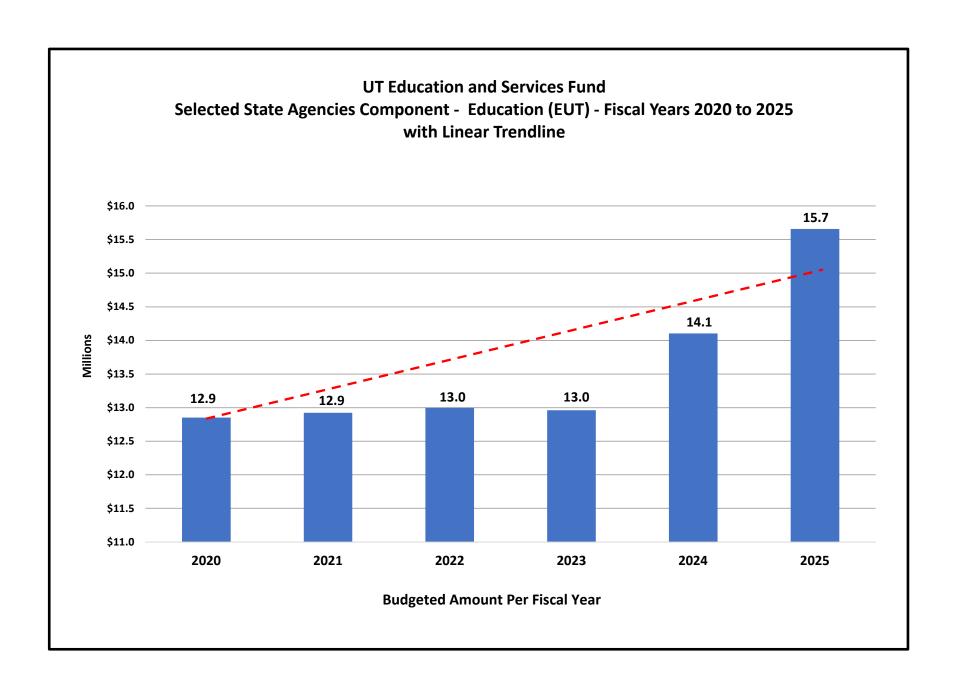

#### <u>Department of Education – Education in the Unorganized Territory (EUT) · \$15,658,904</u>

The budget increased 11.0% or \$1,555,763 from \$14,103,141 in FY24 to \$15,658,904 in FY25.

- The budget increase of 11.0% is due to the net effect of the personal services step increase and cost of benefits reflected in the FY24/25 proposed biennial budget and the existing filled positions. The EUT budget has been increased by \$517,000 for tuition rate increases and an additional one-time budget amount of \$1,000,000 for the first and second phases of school renovations.
- This budget will provide education, transportation, and special education services to approximately 844 UT pupils. The breakdown of enrolled UT students is as follows: