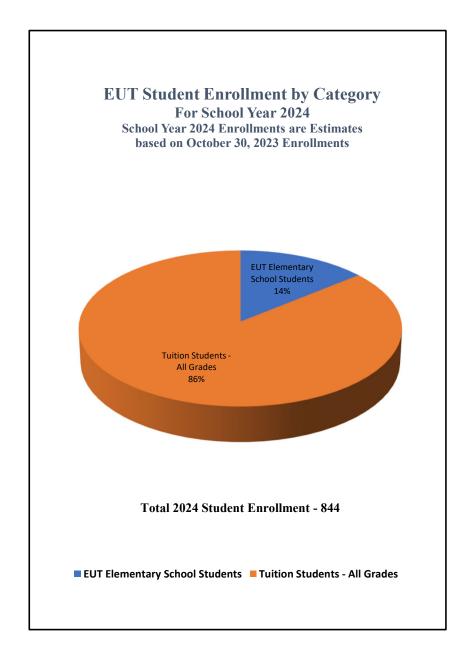

#### <u>Department of Education – Education in the Unorganized Territory (EUT) · \$15,658,904</u>

The budget increased 11.0% or \$1,555,763 from \$14,103,141 in FY24 to \$15,658,904 in FY25.

- The budget increase of 11.0% is due to the net effect of the personal services step increase and cost of benefits reflected in the FY24/25 proposed biennial budget and the existing filled positions. The EUT budget has been increased by \$517,000 for tuition rate increases and an additional one-time budget amount of \$1,000,000 for the first and second phases of school renovations.
- This budget will provide education, transportation, and special education services to approximately 844 UT pupils. The breakdown of enrolled UT students is as follows:

|                                            | April 1, | Estimated April 1, |
|--------------------------------------------|----------|----------|----------|----------|----------|----------|----------|--------------------|
| EUT Enrollment - Category                  | 2017     | 2018     | 2019     | 2020     | 2021     | 2022     | 2023     | 2024               |
| <b>Edmunds School, Washington County</b>   | 60       | 55       | 66       | 60       | 66       | 66       | 69       | 73                 |
| Connor School, Aroostook County            | 36       | 34       | 33       | 39       | 42       | 38       | 30       | 30                 |
| Kingman Elementary, Penobscot County       | 11       | 15       | 26       | 19       | 14       | 13       | 14       | 16                 |
| <b>Total UT Elementary School Students</b> | 107      | 104      | 125      | 118      | 122      | 117      | 113      | 119                |
| <b>Tuition Students - All Grades</b>       | 741      | 758      | 704      | 740      | 704      | 715      | 742      | 725                |
| <b>Total Number of EUT Students</b>        | 848      | 862      | 829      | 858      | 826      | 832      | 855      | 844                |